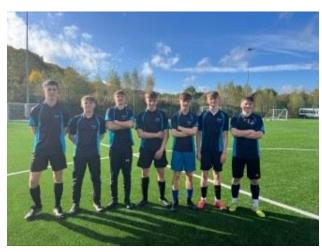

#### Winners!

On Thursday, Mr Kenworthy and Miss James had the pleasure of taking fifteen of our Year 11 boys to an inter-schools' football competition organised by Burnley FC in the Community. It was a great opportunity to play against different schools and the students were fantastic! Their behaviour was exemplary, even when faced with some challenging situations from other teams. Having fifteen players meant we could play as two teams to maximise the opportunity, and I'm delighted to say we came 1st and 4th in the overall league table. Congratulations to Team 1 (pic 1, I-r) Ciaran F, Hayden B, Will G, Brandon H, Nathan Br, Robert R and Frank F. Congratulations to Team 2 (pic 2, I-r) Ollie R, George C, Harvey P, Freddie L, Harrison D, Kieron P, Joshua Tand Zac C. It was great to see them in action, developing their communication and teamwork skills during the games and supporting each other!