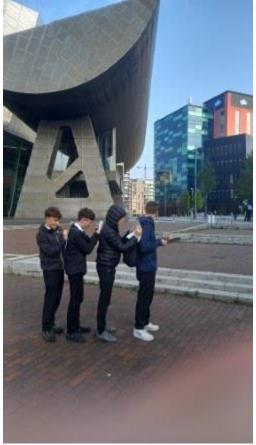

## Salford Quays Trip

The Year 11 Geography GCSE students took a recent trip to Salford Quays to do some Geographical research. It was a great day, the sun shone, Media city looked ace and Todmorden High School students were exemplary in their behaviour and enthusiasm for learning.

They were studying regeneration and how an area of derelict, polluted wasteland can be transformed into the UK's creative industry hub. Fieldwork is a mandatory aspect of GCSE Geography, but we like to turn this into an experience that assists many aspects of their learning and allows them to appreciate that we live near one of the world's booming cities that provides them with world class opportunities on their doorstep.