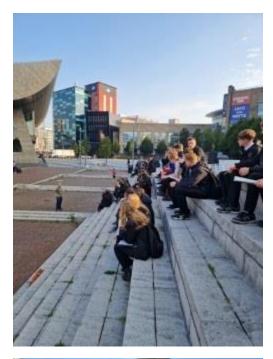

## Salford Quays Trip

The Year 11 Geography GCSE students took a recent trip to Salford Quays to do some Geographical research. It was a great day, the sun shone, Media city looked ace and Todmorden High School students were exemplary in their behaviour and enthusiasm for learning.

They were studying regeneration and how an area of derelict, polluted wasteland can be transformed into the UK's creative industry hub. Fieldwork is a mandatory aspect of GCSE Geography, but we like to turn this into an experience that assists many aspects of their learning and allows them to appreciate that we live near one of the world's booming cities that provides them with world class opportunities on their doorstep.